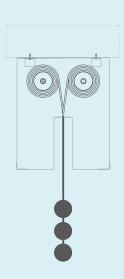

The curtain is composed by: fiberglass fabric with polyurethane coating on both sides seamed with high resistant kevlar wire and fixed to a steel roller of 78mm of diameter; galvanized steel head-box; stripped textile shape for passing through. All the system is driven by a 24Vdc tubular motor and controlled by an electronic board, MY AIR's CRM (Control and Regulation for Motor) with special gravity fail safe system.

**ROLLER** 

Galvanized Steel of 1,5mm thickness and 78mm diameter. Special slide system for fixing the fabric. The system always has a minimum of two rollers.

**BOTTOM BAR** 

Aluminum profile RAL 9003 white painted of 1,8mm thickness.

**ELECTRIC MOTOR** 

MY AIR tubular motor 24Vdcc Maximum power: 24 W/18,5Nm

Maximum current:3 A

Average linear speed: 0.10 m/s to 0.15 m/s

CRM MOTOR
REGULATION BOX

Polyester box IP56 with an electronic board inside to control the movement of the motor.

### **BOTTOM BAR**

- control panel CBM
   MYAIR tubular motor 24vdc
   CRM electronic control board
   galvanized steel head-box
   galvanized steel roller
   smoke resistant fabric
   strip independent mild bottom bar (curtain stop 5cm above the ground)