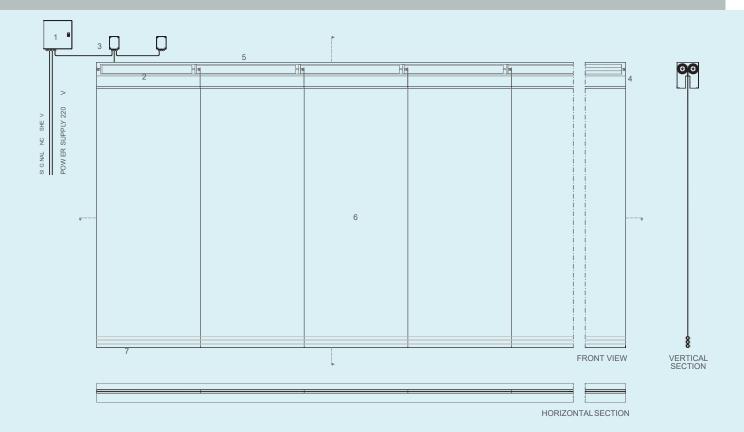

The control panel for automatic curtains (CBM), with nominal input voltage of 115Vac or 220Vac and output voltage of 24Vdc.

Uninterruptible Power Supply (UPS System) with autonomy up to 6 hours exists in all control panels.

**HEADBOX** 

Galvanized Steel head-box 1,2mm thickness with different possibilities to adapt to different architectural spaces, and maintenance requirements.Dimensions of the head-box varies depending on width and height of the curtain.

**ELECTRIC MOTOR** 

MY AIR tubular motor 24Vdcc Maximum power: 24 W/18,5Nm

Maximum current:3 A

Average linear speed: 0.10 m/s to 0.15 m/s

CRM MOTOR
REGULATION BOX

Polyester box IP56 with an electronic board inside to control the movement of the motor.

Dimensions (W x H x D): 120mm x 160mm x 75mm

**CBM CONTROL PANEL** 

Receives the signal alarm from Fire Management System and controls the movement of curtains. Visual and acoustic alert system.

Dimensions (W x H x D): from 300 x 230 x 140 mm to 400 x 400 x 210 mm

Input: 115 or 220 Vac 50Hz

Output: 24Vcc

Battery: 2 x 12Vcc 7,5 Ah rechargeable (up to 6 hours autonomy)

Maximum capacity:up to 12 motors

**OPTIONAL EXTRAS** 

RAL coating: head-box.

Stainless steel elements: head-box, screws, rivets.

### **BOTTOM BAR**

- control panel CBM
   MYAIR tubular motor 24vdc
   CRM electronic control board
   galvanized steel head-box
   galvanized steel roller
   smoke resistant fabric
   strip independent mild bottom bar (curtain stop 5cm above the ground)