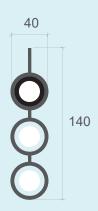

**ROLLER** 

Galvanized Steel of 1,5mm thickness and 78mm diameter. Special slide system for fixing the fabric. The system always has a minimum of two rollers.

**BOTTOM BAR** 

Aluminum profile RAL 9003 white painted of 1,8mm thickness.

**ELECTRIC MOTOR** 

MY AIR tubular motor 24Vdcc Maximum power: 24 W/18,5Nm

Maximum current:3 A

Average linear speed: 0.10 m/s to 0.15 m/s

CRM MOTOR
REGULATION BOX

Polyester box IP56 with an electronic board inside to control the movement of the motor.