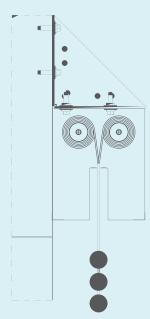

#### **HEADBOX FIXING**

HANG /ING FALSE CEILINGWALL

TOPEILING

### **BOTTOM BAR**

- control panel CBM
   MYAIR tubular motor 24vdc
   CRM electronic control board
   galvanized steel head-box
   galvanized steel roller
   smoke resistant fabric
   strip independent mild bottom bar (curtain stop 5cm above the ground)