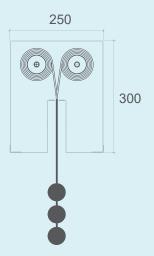

### **HEADBOX**

MULTIROLLER HORIZONTAL

**HEADBOX** 

Galvanized Steel head-box 1,2mm thickness with different possibilities to adapt to different architectural spaces, and maintenance requirements.Dimensions of the head-box varies depending on width and height of the curtain.

**ROLLER** 

Galvanized Steel of 1,5mm thickness and 78mm diameter. Special slide system for fixing the fabric. The system always has a minimum of two rollers.

**BOTTOM BAR** 

Aluminum profile RAL 9003 white painted of 1,8mm thickness.