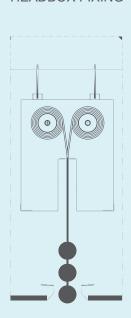

### **HEADBOX**

MULTIROLLER HORIZONTAL

**HEADBOX** 

Galvanized Steel head-box 1,2mm thickness with different possibilities to adapt to different architectural spaces, and maintenance requirements.Dimensions of the head-box varies depending on width and height of the curtain.

**ROLLER** 

Galvanized Steel of 1,5mm thickness and 78mm diameter. Special slide system for fixing the fabric. The system always has a minimum of two rollers.

**BOTTOM BAR** 

Aluminum profile RAL 9003 white painted of 1,8mm thickness.