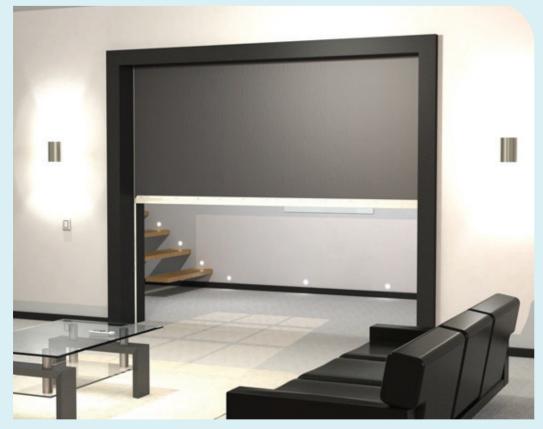

## SB SMOKE CURTAIN DESCRIPTION

SB is an Automatic Smoke Curtain that in the case of fire, limits and controls the movement of smoke, with classification D180.The curtain is composed by: fiberglass fabric with polyurethane coating on both sides seamed with high resistant kevlar wire and fixepod to a steel roller of 78mm of diameter; galvanized steel head-box and Aluminum profile bottom bar. All the system is driven by a 24Vdc tubular motor and controlled by an electronic board, MY AIR's CRM (Control and Regulation for Motor) with special gravity fail safe system.The control panel for automatic curtains (CBM), with nominal input voltage of 115Vac or 230Vac and output voltage of 24Vdc.Uninterruptible Power Supply (UPS System) with autonomy up to 6 hours exists in all control panels.Tested and approved according to the European Stand-ard UNE EN 12101-1 and with CE Marking.

#### **OPERATION**

The system can be activated by a SHEV, fire alarm contact, internal fire andsmoke detection devices, or manual emergency buttons. In the event of a fire, the MY AIR 's Control Panel (CBM), receives the signal alarm, and the automatic curtaindeploys automatically, with controlled and safe constantspeed of descent even following total power loss on all curtains. If there is a false alarm the curtains return to stand-by position automatically after reset of alarm from main Fire Management Systems.In case of main power loss, the curtain will remain fully retracted up to 6 hours thanks to MY AIR's battery back-up system.