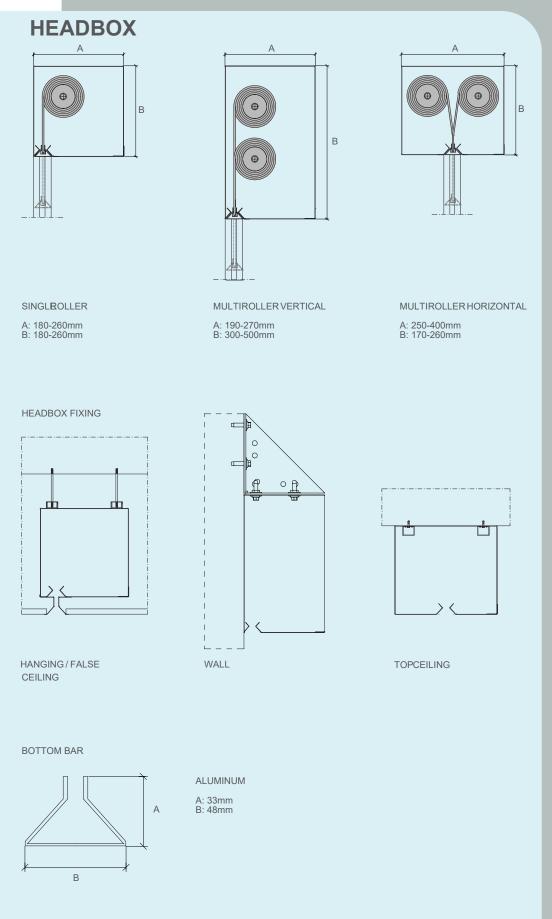

**HEADBOX** Galvanized Steel head-box 1,2mm thickness with different possibilities to adapt to different architectural spaces, and maintenance requirements. Dimensions of the head-box varies depending on width and height of the curtain.

ROLLER Galvanized Steel of 1,5mm thickness and 78mm diameter. Special slide system for fixing the fabric.

**BOTTOM BAR** Aluminum profile RAL 9003 white painted of 1,8mm thickness.

ELECTRIC MOTOR MY AIR tubular motor 24VdccMaximum power: 24 W/18,5NmMaximum current: 3 AAverage linear speed: 0.10 m/s to 0.15 m/s