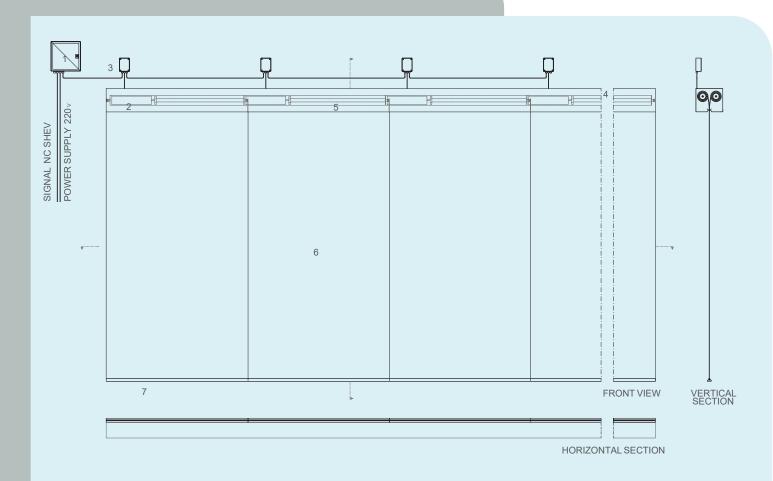

#### **UK Design and Engineering**

TECHNICAL DETAILS | SB SMOKE CURTAI

- control panel CBM
   MY AIR tubular motor 24vdc
- 3. CRM electronic control board
- galvanized steel head-box 4.
- 5. galvanized steel roller
- 6. 7. smoke resistant fabric
- aluminum bottom bar